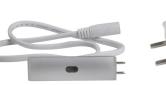

## Color Temperatures:

- 3000K clean white, at 95+ CRI
- 4000K natural white, at 95+ CRI

Requires a 24V DC Power Supply. For example:

See TLXlighting.com for more power supply options.

Inline Touchless

on/off switch