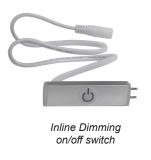

## Color Temperatures:

- 3000K clean white, at 95+ CRI
- 4000K natural white, at 95+ CRI

Requires a 24V DC Power Supply. For example:

See TLXlighting.com for more power supply options.

Inline Touchless

on/off switch