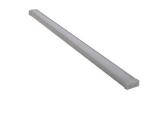

You can join them inline, in L or T configurations. You can even go from the wall to the ceiling, with a single low-voltage electrical connection.

Lights are available in 6", 12", 24", 39.3" (1 meter) and 48" modules. Up to 20 feet (6 meters) can be powered from a single 90 watt power supply.

Modular connectors to join EasyLinx LED bars

Various length LED modules