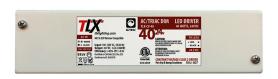

## Color Temperatures:

- 3000K clean white, at 95+ CRI
- 4000K natural white, at 95+ CRI

Requires a 24V DC Power Supply. For example:

See TLXlighting.com for more power supply options.

Inline Touchless

on/off switch