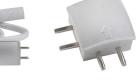

## Color Temperatures:

- 3000K clean white, at 95+ CRI
- 4000K natural white, at 95+ CRI

Requires a 24V DC Power Supply. For example:

See TLXlighting.com for more power supply options.

Inline Touchless

on/off switch