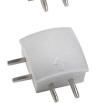

Modular connectors on each EasyLinx LED Light Bar allow fast connections for quick and easy installation with mounting clips or suspension hardware, providing a near-continuous ribbon of clean bright light.

Modular connectors to join EasyLinx LED bars

Various length LED modules