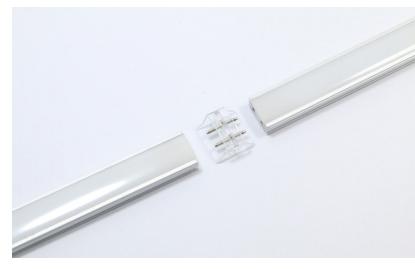

Modular connectors on each EasyLinx LED Light Bar allow fast connections for quick and easy installation with mounting clips or suspension hardware, providing a near-continuous ribbon of clean bright light.

You can join them inline, in L or T configurations. You can even go from the wall to the ceiling, with a single low-voltage electrical connection.

Lights are available in 6", 12", 24", 39.3" (1 meter) and 48" modules. Up to 20 feet (6 meters) can be powered from a single 90 watt power supply.

Modular connectors to join EasyLinx LED bars

Various length LED modules